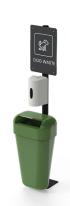

# DOG PARK waste bin

Dog park waste bin is made of HDPE. It also has a garbage bag disposer made of Mild steel structure Powder Coated finish in Zinc rich primer. A sign board made of Mild steel Powder Coated finish in Zinc rich primer is also attached with a pole.

# **ADD-ONS**

Signage / Logo