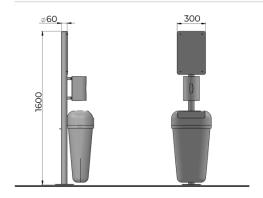

# DOG PARK waste bin

Dog park waste bin is made of HDPE. It also has a garbage bag disposer made of Mild steel structure Powder Coated finish in Zinc rich primer. A sign board made of Mild steel Powder Coated finish in Zinc rich primer is also attached with a pole.



# **DIMENSIONS**



Surface fixed 50 L



# MATERIAL AND FINISH



**DISPENSER, BOARD, STRUCTURE Steel**Powder Coating



BIN BODY HDPE



ACCESSORIES Stainless Steel

# STANDARD COLOURS



RAL 1013 Pearl White



RAL 7016 Anthracite Grey



RAL 9005 Jet Black

# FINISH - POWDER COATING

- Semi gloss
- Matt
- Texture

# **ADD-ONS**

Signage / Logo

#### WARRANTY

Warranty document (click to view)

### **CERTIFICATIONS**











Visit www.bluestreamme.com for more information