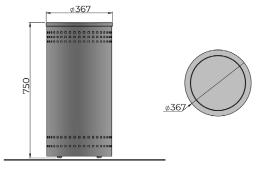

# TAURUS swing top bin

Taurus swing top bin has a Stainless Steel body. The bin has a top opening to empty it. A inner Galvanised steel container is present to hold the waste bag.



#### **DIMENSIONS**



Free standing



### MATERIAL AND FINISH



BODY, LID Stainless Steel / Steel Brush Finish / Powder Coating



**LINER Steel**Galvanised



ACCESSORIES Stainless Steel

#### STANDARD COLOURS



RAL 1013 Pearl White



RAL 7016 Anthracite Grey



RAL 9005 Jet Black

### FINISH - POWDER COATING

- Semi gloss
- Matt
- Texture

#### **ADD-ONS**

Signage / Logo

Standard Graphics (click to view)

## **WARRANTY**

Warranty document (click to view)

**CERTIFICATIONS** 











Visit www.bluestreamme.com for more information