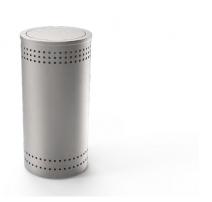

# TAURUS swing top bin

Taurus swing top bin has a Stainless Steel body. The bin has a top opening to empty it. A inner Galvanised steel container is present to hold the waste bag.