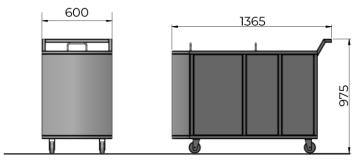

# TAURUS cleaning trolley

Taurus cleaning trolley has a Mild steel body with Powder Coated finish in Zinc rich primer. The trolley has a top opening to empty and fill the containers. The lid is made of Stainless steel. The trolley has wheels for easy mobility.



### **DIMENSIONS**



Free standing 365 L



# MATERIAL AND FINISH



**BODY** Steel Powder Coating



LID Stainless Steel Brush Finish



LINER Steel Galvanised



**ACCESSORIES** Stainless Steel

# STANDARD COLOURS



RAL 1013 Pearl White



RAL 7016 Anthracite Grey



RAL 9005 Jet Black

# FINISH - POWDER COATING

- Semi gloss
- Matt
- Texture

### **ADD-ONS**

Signage / Logo

Standard Graphics (click to view)

### **WARRANTY**

Warranty document (click to view)

**CERTIFICATIONS** 











Visit www.bluestreamme.com for more information