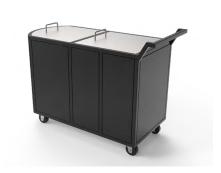

# TAURUS cleaning trolley

Taurus cleaning trolley has a Mild steel body with Powder Coated finish in Zinc rich primer. The trolley has a top opening to empty and fill the containers. The lid is made of Stainless steel. The trolley has wheels for easy mobility.