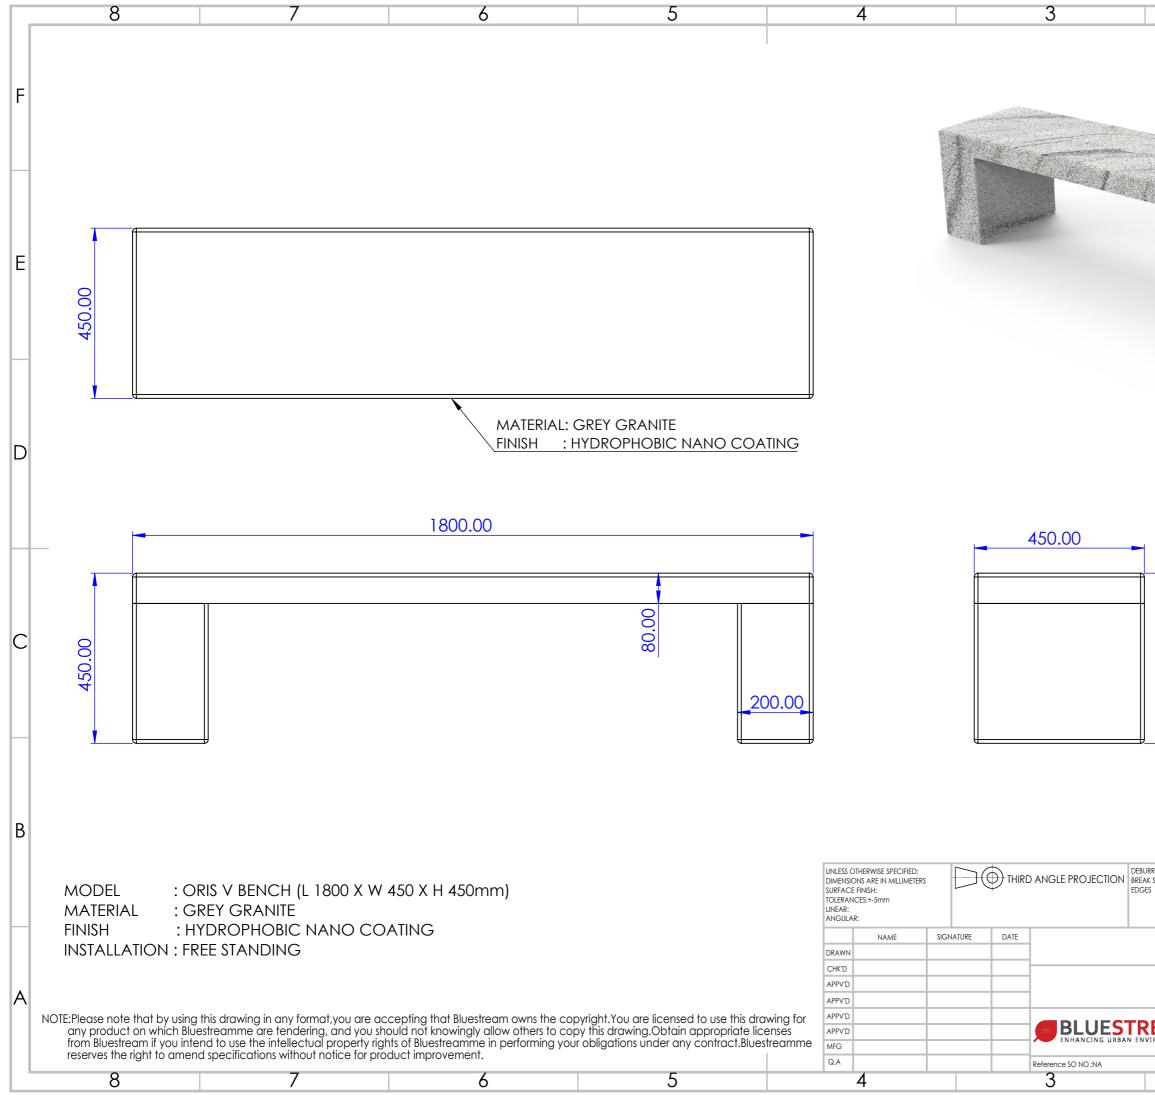

| F<br>T<br>T<br>T<br>T<br>T<br>T<br>T<br>T<br>T<br>T<br>T<br>T<br>T          |                | 2                    |         | 1           | <br>_ |
|-----------------------------------------------------------------------------|----------------|----------------------|---------|-------------|-------|
|                                                                             |                |                      |         |             | F     |
| R AND<br>SHARP DO NOT SCALE DRAWING REVISION: 0<br>TITLE:<br>ORIS V BENCH A |                |                      |         |             | E     |
| R AND<br>SHARP DO NOT SCALE DRAWING REVISION: 0<br>TITLE:<br>ORIS V BENCH A |                |                      |         |             | D     |
| R AND<br>SHARP DO NOT SCALE DRAWING REVISION: 0                             | 450.00         |                      |         |             | С     |
| ORIS V BENCH A                                                              | R AND<br>SHARP | DO NOT SCALE DRAWING | ;       | REVISION: 0 | <br>В |
| SCALE:1:10 SHEET 1 OF 1                                                     | EAM            |                      | V BENCH |             | A     |
| 2 1                                                                         |                | SCALE:1:10           | SHEFT 1 | OF 1        |       |