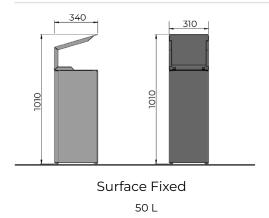

# NEMO outdoor litter bin

Nemo outdoor litter bin has a Mild steel body with Powder Coated finish in Zinc rich primer. The bin has top opening with a rain cover to empty it. The bin comes in dual colour with SS 316 accessories. One inner Galvanised steel container is present to hold waste bag.



### **DIMENSIONS**





## MATERIAL AND FINISH



BODY, LID Steel Powder Coating



**LINER Steel**Galvanised



ACCESSORIES Stainless Steel

## STANDARD COLOURS



RAL 1013 Pearl White



RAL 7016 Anthracite Grey



RAL 9005 Jet Black

## FINISH - POWDER COATING

- Semi gloss
- Matt
- Texture

### **ADD-ONS**

Signage / Logo

Standard Graphics (click to view)

# **WARRANTY**

Warranty document (click to view)

**CERTIFICATIONS** 











Visit <u>www.bluestreamme.com</u> for more information