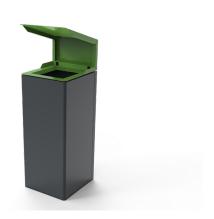

# NEMO outdoor litter bin

Nemo outdoor litter bin has a Mild steel body with Powder Coated finish in Zinc rich primer. The bin has top opening with a rain cover to empty it. The bin comes in dual colour with SS 316 accessories. One inner Galvanised steel container is present to hold waste bag.