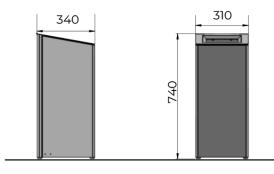

# NEMO indoor litter bin

Nemo indoor litter bin has a Mild steel body with Powder Coated finish in Zinc rich primer. The bin has top opening to empty it. The bin comes in dual colour with SS 316 accessories. One inner Galvanised steel container is present to hold waste bag.

# DIMENSIONS

Free standing / Surface Fixed 50 L