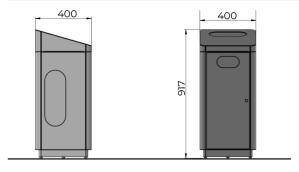

# NEMO e - waste bin

Nemo e-waste bin has a Mild steel body with Powder Coated finish in Zinc rich primer. The bin has a front door to empty it. The bin comes in dual colour with SS 316 accessories. One inner Galvanised steel container is present to collect the e-waste.



### **DIMENSIONS**



Free standing / Surface Fixed



# MATERIAL AND FINISH



BODY, BODY Steel Powder Coating



**LINER Steel**Galvanised



ACCESSORIES Stainless Steel

# STANDARD COLOURS



RAL 1013 Pearl White



RAL 7016 Anthracite Grey



RAL 9005 Jet Black

# FINISH - POWDER COATING

- · Semi gloss
- Matt
- Texture

### **ADD-ONS**

Signage / Logo

Lock (SS 316)

Standard Graphics (click to view)

# **WARRANTY**

Warranty document (click to view)

# **CERTIFICATIONS**











Visit www.bluestreamme.com for more information