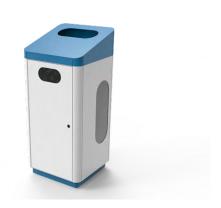

# NEMO e - waste bin

Nemo e-waste bin has a Mild steel body with Powder Coated finish in Zinc rich primer. The bin has a front door to empty it. The bin comes in dual colour with SS 316 accessories. One inner Galvanised steel container is present to collect the e-waste.