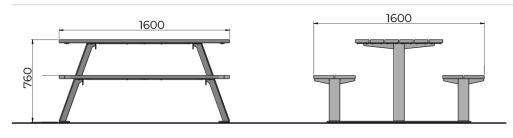

# LAKSHA picnic bench

Laksha picnic bench is made out of Mild steel structure Powder Coated finish in Zinc rich primer. Iroko wooden slats are cladded for seating and table



## **DIMENSIONS**



Free standing / Surface Fixed



## MATERIAL AND FINISH



**STRUCTURE Steel**Powder Coating



SEATING, TABLE Iroko Wood PU Stain



ACCESSORIES Stainless Steel

# STANDARD COLOURS



RAL 1013 Pearl White



RAL 7016 Anthracite Grey



RAL 9005 Jet Black

### **FINISH - POWDER COATING**

- Semi gloss
- Matt
- · Texture

### **ADD-ONS**

Signage / Logo

#### **WARRANTY**

Warranty document (click to view)

#### **CERTIFICATIONS**