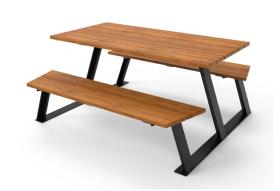

# LAKSHA picnic bench

Laksha picnic bench is made out of Mild steel structure Powder Coated finish in Zinc rich primer. Iroko wooden slats are cladded for seating and table

## MATERIAL AND FINISH

**STRUCTURE Steel**Powder Coating

SEATING, TABLE Iroko Wood PU Stain

ACCESSORIES Stainless Steel