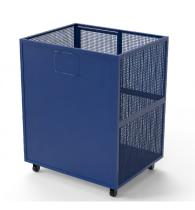

# KAVA recycling cage

Kava recycling cage has a Mild steel body with Powder Coated finish in Zinc rich primer. The bin has a small opening in front and from top. Doors are provided on the back.