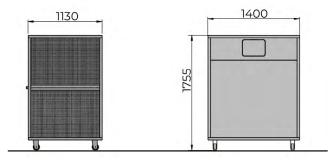

# KAVA recycling cage

Kava recycling cage has a Mild steel body with Powder Coated finish in Zinc rich primer. The bin has a small opening in front and from top. Doors are provided on the back.



### **DIMENSIONS**



Free standing



# MATERIAL AND FINISH



BODY Steel Powder Coating



ACCESSORIES Stainless Steel

# STANDARD COLOURS



RAL 1013 Pearl White



RAL 7016 Anthracite Grey



RAL 9005 Jet Black

# **FINISH - POWDER COATING**

- · Semi gloss
- Matt
- Texture

### **ADD-ONS**

Signage / Logo

Lock (SS 316)

Standard Graphics (click to view)

# **WARRANTY**

Warranty document (click to view)

# **CERTIFICATIONS**











Visit www.bluestreamme.com for more information