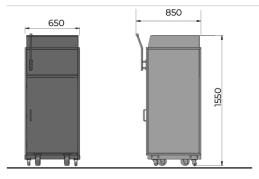

# KAVA food court bin

Kava food court bin is made of Stainless steel and Mild steel body with Powder Coated finish in Zinc rich primer. Different wood grain finish is available to the door and side panels. Wheels are provided for easy moment.



# **DIMENSIONS**



Free standing



## MATERIAL AND FINISH



BODY, DOOR Steel Powder Coating



BODY, LID Stainless Steel Brush Finish



**LINER Steel**Galvanised



**ACCESSORIES**Stainless Steel

## STANDARD COLOURS



RAL 1013 Pearl White



RAL 7016 Anthracite Grey



RAL 9005 Jet Black

# **FINISH - POWDER COATING**

- · Semi gloss
- Matt
- Texture

#### **ADD-ONS**

Signage / Logo

Lock (SS 316)

Standard Graphics (click to view)

# **WARRANTY**

Warranty document (click to view)

## **CERTIFICATIONS**











Visit www.bluestreamme.com for more information