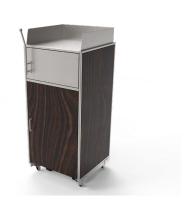

# KAVA food court bin

Kava food court bin is made of Stainless steel and Mild steel body with Powder Coated finish in Zinc rich primer. Different wood grain finish is available to the door and side panels. Wheels are provided for easy moment.

## MATERIAL AND FINISH

BODY, DOOR Steel Powder Coating

BODY, LID Stainless Steel Brush Finish

**LINER Steel**Galvanised

**ACCESSORIES**Stainless Steel