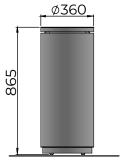

# TAURUS TOP litter bin

Taurus top is made of Mild steel with Powder Coated finish in Zinc rich primer. The bin has a top opening to empty the waste. It can be customised to have dual colours. It contains a Galvanised Steel inner containers to hold waste bags.



#### **DIMENSIONS**





Free standing / Surface Fixed



## MATERIAL AND FINISH



BODY, LID Steel Powder Coating



**LINER Steel**Galvanised



ACCESSORIES Stainless Steel

## STANDARD COLOURS



RAL 1013 Pearl White



RAL 7016 Anthracite Grey



RAL 9005 Jet Black

## **FINISH - POWDER COATING**

- Semi gloss
- Matt
- · Texture

#### **ADD-ONS**

Signage / Logo

Lock (SS 316)

Standard Graphics (click to view)

#### **WARRANTY**

Warranty document (click to view)

## **CERTIFICATIONS**











Visit www.bluestreamme.com for more information