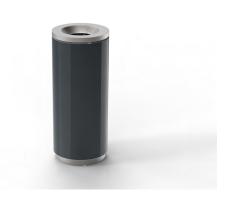

# TAURUS TOP litter bin

Taurus top is made of Mild steel with Powder Coated finish in Zinc rich primer. The bin has a top opening to empty the waste. It can be customised to have dual colours. It contains a Galvanised Steel inner containers to hold waste bags.