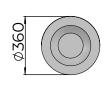

# TAURUS TOP litter bin

Taurus top is made of Mild steel with Powder Coated finish in Zinc rich primer. The bin has a top opening to empty the waste. It can be customised to have dual colours. It contains a Galvanised Steel inner containers to hold waste bags.



#### **DIMENSIONS**





Free standing / Surface Fixed



## MATERIAL AND FINISH



BODY, LID Steel Powder Coating



**LINER Steel**Galvanised



ACCESSORIES Stainless Steel

## STANDARD COLOURS



RAL 1013 Pearl White



RAL 7016 Anthracite Grey



RAL 9005 Jet Black

## **FINISH - POWDER COATING**

- Semi gloss
- Matt
- · Texture

#### **ADD-ONS**

Signage / Logo

Lock (SS 316)

Standard Graphics (click to view)

#### **WARRANTY**

Warranty document (click to view)

## **CERTIFICATIONS**











Visit www.bluestreamme.com for more information