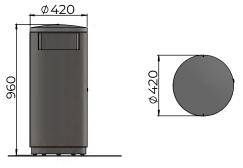

# TAURUS SS litter bin

Taurus SS has a Stainless steel body. It can also be customized to be available in Mild steel with Powder Coated finish in Zinc rich primer. The bin has a front door to empty it. SS 316 lock, ashtray or logo plate are as add-ons for the bin. A inner Galvanised steel container is present to hold the waste bag.



### **DIMENSIONS**



Free standing / Surface Fixed 60 L



## MATERIAL AND FINISH



BODY, LID Stainless Steel Brush finish



**LINER Steel**Galvanised



ACCESSORIES Stainless Steel

# **ADD-ONS**

Signage / Logo

Lock (SS 316)

Standard Graphics (click to view)

Ashtray (SS 316)

#### WARRANTY

Warranty document (click to view)

#### **CERTIFICATIONS**