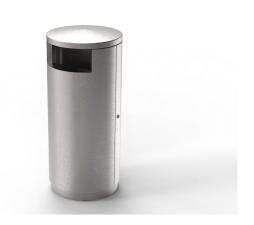

# TAURUS SS litter bin

Taurus SS has a Stainless steel body. It can also be customized to be available in Mild steel with Powder Coated finish in Zinc rich primer. The bin has a front door to empty it. SS 316 lock, ashtray or logo plate are as add-ons for the bin. A inner Galvanised steel container is present to hold the waste bag.

## MATERIAL AND FINISH

BODY, LID Stainless Steel Brush finish

**LINER Steel**Galvanised

ACCESSORIES Stainless Steel