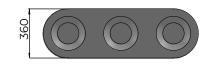

# TAURUS III recycling bin

Taurus III has a Mild steel body with Powder Coated finish in Zinc rich primer. The bin has a top opening to empty it. The bin comes in dual colour with SS 316 accessories. Three inner Galvanised steel containers are present to hold the waste bag.



### **DIMENSIONS**







Free standing / Surface Fixed 3 x 45 L

# MATERIAL AND FINISH



BODY, LID Steel Powder Coating



**LINER Steel**Galvanised



ACCESSORIES Stainless Steel

# STANDARD COLOURS



RAL 1013 Pearl White



RAL 7016 Anthracite Grey



RAL 9005 Jet Black

# FINISH - POWDER COATING

- Semi gloss
- Matt
- Texture

### **ADD-ONS**

Signage / Logo

Lock (SS 316)

Standard Graphics (click to view)

### **WARRANTY**

Warranty document (click to view)

# **CERTIFICATIONS**











Visit www.bluestreamme.com for more information