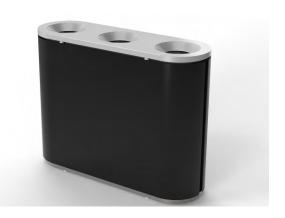

# TAURUS III recycling bin

Taurus III has a Mild steel body with Powder Coated finish in Zinc rich primer. The bin has a top opening to empty it. The bin comes in dual colour with SS 316 accessories. Three inner Galvanised steel containers are present to hold the waste bag.