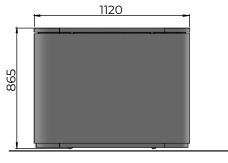

# TAURUS III recycling bin

Taurus III has a Mild steel body with Powder Coated finish in Zinc rich primer. The bin has a top opening to empty it. The bin comes in dual colour with SS 316 accessories. Three inner Galvanised steel containers are present to hold the waste bag.



### **DIMENSIONS**







Free standing / Surface Fixed 3 x 45 L

# MATERIAL AND FINISH



BODY, LID Steel Powder Coating



**LINER Steel**Galvanised



ACCESSORIES Stainless Steel

# STANDARD COLOURS



RAL 1013 Pearl White



RAL 7016 Anthracite Grey



RAL 9005 Jet Black

# FINISH - POWDER COATING

- Semi gloss
- Matt
- Texture

### **ADD-ONS**

Signage / Logo

Lock (SS 316)

Standard Graphics (click to view)

### **WARRANTY**

Warranty document (click to view)

# **CERTIFICATIONS**











Visit www.bluestreamme.com for more information