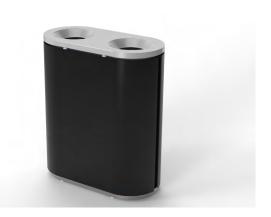

# TAURUS II recycling bin

Taurus II has a Mild steel body with Powder Coated finish in Zinc rich primer. The bin has a top opening to empty it. The bin comes in dual colour with SS 316 accessories. Two inner Galvanised steel containers are present to hold the waste bag.