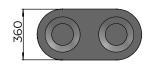

# TAURUS II recycling bin

Taurus II has a Mild steel body with Powder Coated finish in Zinc rich primer. The bin has a top opening to empty it. The bin comes in dual colour with SS 316 accessories. Two inner Galvanised steel containers are present to hold the waste bag.



### **DIMENSIONS**





Free standing / Surface Fixed 2 x 45 L



# MATERIAL AND FINISH



BODY, LID Steel Powder Coating



**LINER Steel**Galvanised



ACCESSORIES Stainless Steel

# STANDARD COLOURS



RAL 1013 Pearl White



RAL 7016 Anthracite Grey



RAL 9005 Jet Black

# FINISH - POWDER COATING

- Semi gloss
- Matt
- Texture

### **ADD-ONS**

Signage / Logo

Lock (SS 316)

Standard Graphics (click to view)

### **WARRANTY**

Warranty document (click to view)

# **CERTIFICATIONS**











Visit <u>www.bluestreamme.com</u> for more information