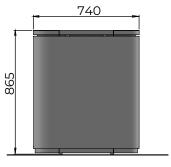

# TAURUS II recycling bin

Taurus II has a Mild steel body with Powder Coated finish in Zinc rich primer. The bin has a top opening to empty it. The bin comes in dual colour with SS 316 accessories. Two inner Galvanised steel containers are present to hold the waste bag.



### **DIMENSIONS**





Free standing / Surface Fixed 2 x 45 L



# MATERIAL AND FINISH



BODY, LID Steel Powder Coating



**LINER Steel**Galvanised



ACCESSORIES Stainless Steel

# STANDARD COLOURS



RAL 1013 Pearl White



RAL 7016 Anthracite Grey



RAL 9005 Jet Black

# FINISH - POWDER COATING

- Semi gloss
- Matt
- Texture

### **ADD-ONS**

Signage / Logo

Lock (SS 316)

Standard Graphics (click to view)

### **WARRANTY**

Warranty document (click to view)

# **CERTIFICATIONS**











Visit <u>www.bluestreamme.com</u> for more information