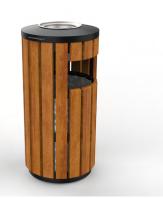

# TAURUS C litter bin

Taurus C is made of Mild steel with Powder Coated finish in Zinc rich primer. It has Iroko wooden slats cladded to the structure with stain dark walnut finish. The bin has a top opening to empty the waste. It contains a Galvanised Steel inner container to hold waste bag.

#### **DIMENSIONS**

Free standing / Surface Fixed 50 L

## MATERIAL AND FINISH

BODY, LID Steel Powder Coating

BODY Iroko Wood PU Stain

**LINER Steel**Galvanised

ACCESSORIES Stainless Steel