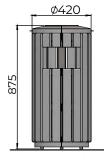

# TAURUS C litter bin

Taurus C is made of Mild steel with Powder Coated finish in Zinc rich primer. It has Iroko wooden slats cladded to the structure with stain dark walnut finish. The bin has a top opening to empty the waste. It contains a Galvanised Steel inner container to hold waste bag.



#### **DIMENSIONS**





Free standing / Surface Fixed 50 L



## MATERIAL AND FINISH



BODY, LID Steel Powder Coating



BODY Iroko Wood PU Stain



**LINER Steel**Galvanised



ACCESSORIES Stainless Steel

## STANDARD COLOURS



RAL 1013 Pearl White



RAL 7016 Anthracite Grey



RAL 9005 Jet Black

# FINISH - POWDER COATING

- Semi gloss
- Matt
- Texture

#### **ADD-ONS**

Signage / Logo

Ashtray (SS 316)

Standard Graphics (click to view)

#### **WARRANTY**

Warranty document (click to view)

## **CERTIFICATIONS**











Visit www.bluestreamme.com for more information