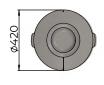

# TAURUS C litter bin

Taurus C is made of Mild steel with Powder Coated finish in Zinc rich primer. It has Iroko wooden slats cladded to the structure with stain dark walnut finish. The bin has a top opening to empty the waste. It contains a Galvanised Steel inner container to hold waste bag.



#### **DIMENSIONS**





Free standing / Surface Fixed 50 L



## MATERIAL AND FINISH



BODY, LID Steel Powder Coating



BODY Iroko Wood PU Stain



**LINER Steel**Galvanised



ACCESSORIES Stainless Steel

## STANDARD COLOURS



RAL 1013 Pearl White



RAL 7016 Anthracite Grey



RAL 9005 Jet Black

# FINISH - POWDER COATING

- Semi gloss
- Matt
- Texture

#### **ADD-ONS**

Signage / Logo

Ashtray (SS 316)

Standard Graphics (click to view)

#### **WARRANTY**

Warranty document (click to view)

## **CERTIFICATIONS**











Visit www.bluestreamme.com for more information