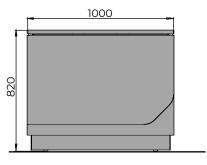

# LAKSHA III recycling bin

Laksha III has a Mild steel body with Powder Coated finish in Zinc rich primer. It has a top opening for emptying the bin. It has Iroko wood cladded on the body with stain dark walnut finish. Custom Logo can be Wood engraved. It also contains three inner Galvanised steel containers to hold waste bags.



#### **DIMENSIONS**







Free standing / Surface Fixed 3 x 40 L

# MATERIAL AND FINISH



BODY, LID
Steel
Powder Coating



BODY Iroko Wood PU Stain



**LINER Steel**Galvanised



ACCESSORIES Stainless Steel

# STANDARD COLOURS



RAL 1013 Pearl White



RAL 7016 Anthracite Grey



RAL 9005 Jet Black

# **FINISH - POWDER COATING**

- Semi gloss
- Matt
- Texture

#### **ADD-ONS**

Signage / Logo

Lock (SS 316)

Standard Graphics (click to view)

#### **WARRANTY**

Warranty document (click to view)

# **CERTIFICATIONS**











Visit www.bluestreamme.com for more information