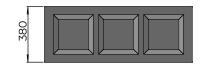

#### **DIMENSIONS**

Free standing / Surface Fixed 3 x 40 L

# LAKSHA III recycling bin

Laksha III has a Mild steel body with Powder Coated finish in Zinc rich primer. It has a top opening for emptying the bin. It has Iroko wood cladded on the body with stain dark walnut finish. Custom Logo can be Wood engraved. It also contains three inner Galvanised steel containers to hold waste bags.