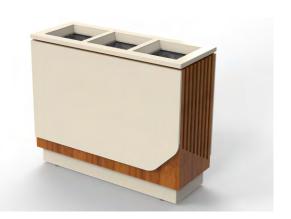

# LAKSHA III recycling bin

Laksha III has a Mild steel body with Powder Coated finish in Zinc rich primer. It has a top opening for emptying the bin. It has Iroko wood cladded on the body with stain dark walnut finish. Custom Logo can be Wood engraved. It also contains three inner Galvanised steel containers to hold waste bags.

#### **DIMENSIONS**

Free standing / Surface Fixed 3 x 40 L

# MATERIAL AND FINISH

BODY, LID
Steel
Powder Coating

BODY Iroko Wood PU Stain

**LINER Steel**Galvanised

ACCESSORIES Stainless Steel