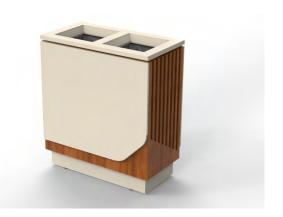

# LAKSHA II recycling bin

Laksha II has a Mild steel body with Powder Coated finish in Zinc rich primer. It has a top opening for emptying the bin. It has Iroko wood cladded on the body with stain dark walnut finish. Custom Logo can be Wood engraved. It also contains two inner Galvanised steel containers to hold waste bags.

# MATERIAL AND FINISH

BODY, LID
Steel
Powder Coating

BODY Iroko Wood PU Stain

**LINER Steel**Galvanised

ACCESSORIES Stainless Steel