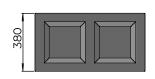

# LAKSHA II recycling bin

Laksha II has a Mild steel body with Powder Coated finish in Zinc rich primer. It has a top opening for emptying the bin. It has Iroko wood cladded on the body with stain dark walnut finish. Custom Logo can be Wood engraved. It also contains two inner Galvanised steel containers to hold waste bags.



## **DIMENSIONS**





Free standing / Surface Fixed 2 x 40 L



# MATERIAL AND FINISH



BODY, LID
Steel
Powder Coating



BODY Iroko Wood PU Stain



**LINER Steel**Galvanised



ACCESSORIES Stainless Steel

# STANDARD COLOURS



RAL 1013 Pearl White



RAL 7016 Anthracite Grey



RAL 9005 Jet Black

# **FINISH - POWDER COATING**

- · Semi gloss
- Matt
- Texture

#### **ADD-ONS**

Signage / Logo

Lock (SS 316)

Standard Graphics (click to view)

## **WARRANTY**

Warranty document (click to view)

# **CERTIFICATIONS**











Visit www.bluestreamme.com for more information