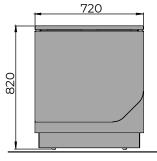

# LAKSHA II recycling bin

Laksha II has a Mild steel body with Powder Coated finish in Zinc rich primer. It has a top opening for emptying the bin. It has Iroko wood cladded on the body with stain dark walnut finish. Custom Logo can be Wood engraved. It also contains two inner Galvanised steel containers to hold waste bags.



## **DIMENSIONS**





Free standing / Surface Fixed 2 x 40 L



# MATERIAL AND FINISH



BODY, LID
Steel
Powder Coating



BODY Iroko Wood PU Stain



**LINER Steel**Galvanised



ACCESSORIES Stainless Steel

# STANDARD COLOURS



RAL 1013 Pearl White



RAL 7016 Anthracite Grey



RAL 9005 Jet Black

# **FINISH - POWDER COATING**

- · Semi gloss
- Matt
- Texture

#### **ADD-ONS**

Signage / Logo

Lock (SS 316)

Standard Graphics (click to view)

## **WARRANTY**

Warranty document (click to view)

# **CERTIFICATIONS**











Visit www.bluestreamme.com for more information