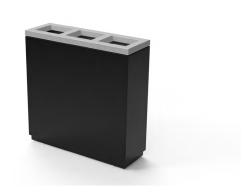

# KAVA III recycling bin

Kava III is made of Mild steel body, lid & skirting with Powder Coated finish in Zinc rich primer. The bin has a top opening to empty the waste. It comes in dual colour and contains three galvanised steel inner containers to hold waste bags.

### **DIMENSIONS**

Free standing / Surface Fixed 3 x 35 L