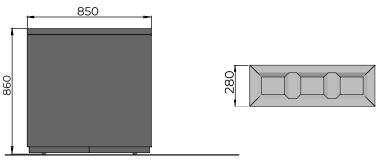

# KAVA III recycling bin

Kava III is made of Mild steel body, lid & skirting with Powder Coated finish in Zinc rich primer. The bin has a top opening to empty the waste. It comes in dual colour and contains three galvanised steel inner containers to hold waste bags.



### **DIMENSIONS**



Free standing / Surface Fixed 3 x 35 L



## MATERIAL AND FINISH



BODY, LID Steel Powder Coating



**LINER Steel**Galvanised



ACCESSORIES Stainless Steel

# STANDARD COLOURS



RAL 1013 Pearl White



RAL 7016 Anthracite Grey



RAL 9005 Jet Black

## FINISH - POWDER COATING

- Semi gloss
- Matt
- Texture

### **ADD-ONS**

Signage / Logo

Lock (SS 316)

Standard Graphics (click to view)

### **WARRANTY**

Warranty document (click to view)

## **CERTIFICATIONS**











Visit www.bluestreamme.com for more information