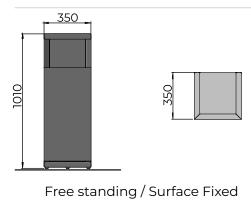

# JAIPUR LITE litter bin

Jaipur Lite has a Mild steel body with Powder Coated finish in Zinc rich primer. It has Iroko wooden slats on both sides with stain dark walnut 4052 finish & has a inner Galvanised steel container to hold waste bag.



#### **DIMENSIONS**





## MATERIAL AND FINISH



BODY Steel Powder Coating

60 L



**LINER Steel**Galvanised



ACCESSORIES Stainless Steel

## STANDARD COLOURS



RAL 1013 Pearl White



RAL 7016 Anthracite Grey



RAL 9005 Jet Black

## FINISH - POWDER COATING

- · Semi gloss
- Matt
- Texture

#### **ADD-ONS**

Signage / Logo

Ashtray (SS 316)

Standard Graphics (click to view)

#### **WARRANTY**

Warranty document (click to view)

## **CERTIFICATIONS**











Visit www.bluestreamme.com for more information