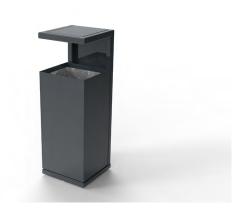

# JAIPUR LITE litter bin

Jaipur Lite has a Mild steel body with Powder Coated finish in Zinc rich primer. It has Iroko wooden slats on both sides with stain dark walnut 4052 finish & has a inner Galvanised steel container to hold waste bag.