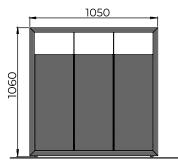

# JAPUR III recycling bin

Jaipur III has a Mild steel body with Powder Coated finish in Zinc rich primer. It has a front door opening for emptying the bin. It has Iroko wooden slats on both sides with stain dark walnut finish. Three inner Galvanised steel containers are present to hold waste bags.



# **DIMENSIONS**





Free standing / Surface Fixed 3 x 50 L



# MATERIAL AND FINISH



BODY, DOOR Steel Powder Coating



BODY Iroko Wood PU Stain



**LINER Steel**Galvanised



ACCESSORIES Stainless Steel

# STANDARD COLOURS



RAL 1013 Pearl White



RAL 7016 Anthracite Grey



RAL 9005 Jet Black

# FINISH - POWDER COATING

- · Semi gloss
- Matt
- Texture

#### **ADD-ONS**

Signage / Logo

Ashtray (SS 316)

Standard Graphics (click to view)

# **WARRANTY**

Warranty document (click to view)

# **CERTIFICATIONS**











Visit www.bluestreamme.com for more information