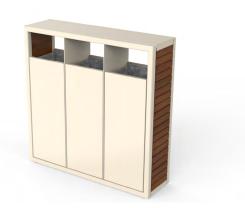

# JAPUR III recycling bin

Jaipur III has a Mild steel body with Powder Coated finish in Zinc rich primer. It has a front door opening for emptying the bin. It has Iroko wooden slats on both sides with stain dark walnut finish. Three inner Galvanised steel containers are present to hold waste bags.