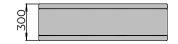

# JAPUR III recycling bin

Jaipur III has a Mild steel body with Powder Coated finish in Zinc rich primer. It has a front door opening for emptying the bin. It has Iroko wooden slats on both sides with stain dark walnut finish. Three inner Galvanised steel containers are present to hold waste bags.



# **DIMENSIONS**





Free standing / Surface Fixed 3 x 50 L



# MATERIAL AND FINISH



BODY, DOOR Steel Powder Coating



BODY Iroko Wood PU Stain



**LINER Steel**Galvanised



ACCESSORIES Stainless Steel

# STANDARD COLOURS



RAL 1013 Pearl White



RAL 7016 Anthracite Grey



RAL 9005 Jet Black

# FINISH - POWDER COATING

- · Semi gloss
- Matt
- Texture

#### **ADD-ONS**

Signage / Logo

Ashtray (SS 316)

Standard Graphics (click to view)

# **WARRANTY**

Warranty document (click to view)

# **CERTIFICATIONS**











Visit www.bluestreamme.com for more information