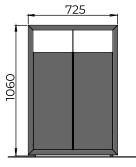

# JAPUR II recycling bin

Jaipur II has a Mild steel body with Powder Coated finish in Zinc rich primer. It has a front door opening for emptying the bin. It has Iroko wooden slats on both sides with stain dark walnut finish. Two inner Galvanised steel containers to hold waste bags.



# **DIMENSIONS**





Free standing / Surface Fixed 2 x 50 L



## MATERIAL AND FINISH



BODY, DOOR Steel Powder Coating



BODY Iroko Wood PU Stain



**LINER Steel**Galvanised



ACCESSORIES Stainless Steel

## STANDARD COLOURS



RAL 1013 Pearl White



RAL 7016 Anthracite Grey



RAL 9005 Jet Black

# FINISH - POWDER COATING

- Semi gloss
- Matt
- Texture

#### **ADD-ONS**

Signage / Logo

Ashtray (SS 316)

Standard Graphics (click to view)

## **WARRANTY**

Warranty document (click to view)

## **CERTIFICATIONS**











Visit www.bluestreamme.com for more information