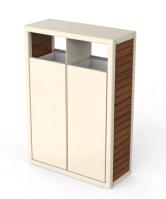

# JAPUR II recycling bin

Jaipur II has a Mild steel body with Powder Coated finish in Zinc rich primer. It has a front door opening for emptying the bin. It has Iroko wooden slats on both sides with stain dark walnut finish. Two inner Galvanised steel containers to hold waste bags.

# **DIMENSIONS**

Free standing / Surface Fixed 2 x 50 L

## MATERIAL AND FINISH

BODY, DOOR Steel Powder Coating

BODY Iroko Wood PU Stain

**LINER Steel**Galvanised

ACCESSORIES Stainless Steel