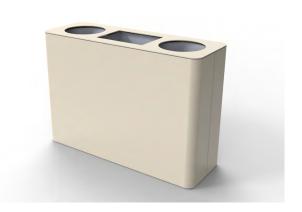

# BLANG recycling bin

Blanc is a recycling bin made up of Mild Steel with Powder Coated finish in Zinc rich primer. It has a top opening to empty the bin. Bin contains three galvanised steel containers to hold the waste bags.

### **DIMENSIONS**

1 x 65 L | 2 x 40 L