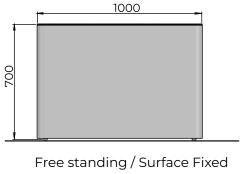

# BLANG recycling bin

Blanc is a recycling bin made up of Mild Steel with Powder Coated finish in Zinc rich primer. It has a top opening to empty the bin. Bin contains three galvanised steel containers to hold the waste bags.



### **DIMENSIONS**







1 x 65 L | 2 x 40 L

# MATERIAL AND FINISH



BODY, LID Steel Powder Coating



LINER Steel Galvanised



**ACCESSORIES** Stainless Steel

# STANDARD COLOURS



RAL 1013 Pearl White



RAL 7016 Anthracite Grey



RAL 9005 Jet Black

# FINISH - POWDER COATING

- Semi gloss
- Matt
- Texture

### **ADD-ONS**

Signage / Logo

Lock (SS 316)

Standard Graphics (click to view)

### **WARRANTY**

Warranty document (click to view)

# **CERTIFICATIONS**











Visit www.bluestreamme.com for more information