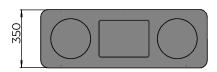

# BLANG recycling bin

Blanc is a recycling bin made up of Mild Steel with Powder Coated finish in Zinc rich primer. It has a top opening to empty the bin. Bin contains three galvanised steel containers to hold the waste bags.

### **DIMENSIONS**

1 x 65 L | 2 x 40 L