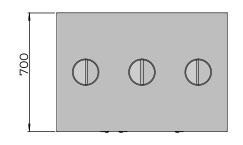

# AIRPORT security bin

Airport security bin has a Stainless steel body. It can be customized into a Mild steel body with Powder Coated finish in Zinc rich primer. It is a specialised recycling bin which collects non permitted producs at the security checking section in the airport. It has three galvanised steel containers to collect waste. At the base the bin is equipped with adjustable levelling feet.



# **DIMENSIONS**









# MATERIAL AND FINISH



BODY, DOOR Stainless Steel | Steel Brush Finish | Powder Coating



**LINER Steel**Galvanised



ACCESSORIES Stainless Steel

# STANDARD COLOURS



RAL 1013 Pearl White



RAL 7016 Anthracite Grey



RAL 9005 Jet Black

# FINISH - POWDER COATING

- Semi gloss
- Matt
- Texture

#### **ADD-ONS**

Signage / Logo

Lock (SS 316)

Standard Graphics (click to view)

# **WARRANTY**

Warranty document (click to view)

# **CERTIFICATIONS**











Visit www.bluestreamme.com for more information