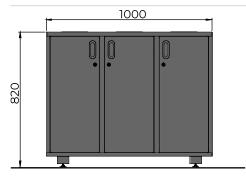

# AIRPORT security bin

Airport security bin has a Stainless steel body. It can be customized into a Mild steel body with Powder Coated finish in Zinc rich primer. It is a specialised recycling bin which collects non permitted producs at the security checking section in the airport. It has three galvanised steel containers to collect waste. At the base the bin is equipped with adjustable levelling feet.



# **DIMENSIONS**









# MATERIAL AND FINISH



BODY, DOOR Stainless Steel | Steel Brush Finish | Powder Coating



**LINER Steel**Galvanised



ACCESSORIES Stainless Steel

# STANDARD COLOURS



RAL 1013 Pearl White



RAL 7016 Anthracite Grey



RAL 9005 Jet Black

# FINISH - POWDER COATING

- Semi gloss
- Matt
- Texture

#### **ADD-ONS**

Signage / Logo

Lock (SS 316)

Standard Graphics (click to view)

# **WARRANTY**

Warranty document (click to view)

# **CERTIFICATIONS**











Visit www.bluestreamme.com for more information