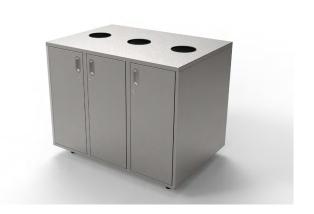

# AIRPORT security bin

Airport security bin has a Stainless steel body. It can be customized into a Mild steel body with Powder Coated finish in Zinc rich primer. It is a specialised recycling bin which collects non permitted producs at the security checking section in the airport. It has three galvanised steel containers to collect waste. At the base the bin is equipped with adjustable levelling feet.