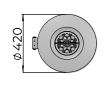

# TAURUS I litter bin

Taurus I has a Mild steel body with Powder Coated finish in Zinc rich primer. The bin has a top opening to empty it. SS 316 lock, ashtray or logo plate are as add-ons for the bin. A inner Galvanised steel container is present to hold the waste bag.



#### **DIMENSIONS**





Free standing / Surface Fixed 60 L



### MATERIAL AND FINISH



BODY Steel Powder Coating



**LINER Steel**Galvanised



ACCESSORIES Stainless Steel

## STANDARD COLOURS



RAL 1013 Pearl White



RAL 7016 Anthracite Grey



RAL 9005 Jet Black

### **FINISH - POWDER COATING**

- Semi gloss
- Matt
- Texture

#### **ADD-ONS**

Signage / Logo

Lock

Standard Graphics (click to view)

Ashtray

### **WARRANTY**

Warranty document (click to view)

### **CERTIFICATIONS**











Visit www.bluestreamme.com for more information

2023 Bluestream