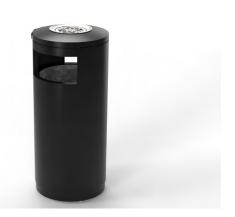

# TAURUS I litter bin

Taurus I has a Mild steel body with Powder Coated finish in Zinc rich primer. The bin has a top opening to empty it. SS 316 lock, ashtray or logo plate are as add-ons for the bin. A inner Galvanised steel container is present to hold the waste bag.

#### **ADD-ONS**

Signage / Logo

Lock

Standard Graphics (click to view)

Ashtray