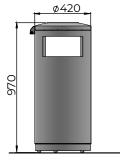

# TAURUS I litter bin

Taurus I has a Mild steel body with Powder Coated finish in Zinc rich primer. The bin has a top opening to empty it. SS 316 lock, ashtray or logo plate are as add-ons for the bin. A inner Galvanised steel container is present to hold the waste bag.



#### **DIMENSIONS**





Free standing / Surface Fixed 60 L



### MATERIAL AND FINISH



BODY Steel Powder Coating



**LINER Steel**Galvanised



ACCESSORIES Stainless Steel

## STANDARD COLOURS



RAL 1013 Pearl White



RAL 7016 Anthracite Grey



RAL 9005 Jet Black

### **FINISH - POWDER COATING**

- Semi gloss
- Matt
- Texture

#### **ADD-ONS**

Signage / Logo

Lock

Standard Graphics (click to view)

Ashtray

### **WARRANTY**

Warranty document (click to view)

### **CERTIFICATIONS**











Visit www.bluestreamme.com for more information

2023 Bluestream