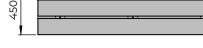

# ORIS II bench

Oris II bench is made of Grey Granite with polished finish & nanocoating on the surface. Iroko wooden slats are cladded for seating.



## **DIMENSIONS**







Free standing / Surface Fixed

## MATERIAL AND FINISH



STRUCTURE Grey Granite Hydrophobic nanocoating



SEATING Iroko Wood PU Stain



ACCESSORIES Stainless Steel



LOGO / SIGNAGE Stainless Steel / Steel Powder Coating

## STANDARD COLOURS



RAL 1013 Pearl White



RAL 7016 Anthracite Grey



RAL 9005 Jet Black

# FINISH - POWDER COATING

- Semi gloss
- Matt
- · Texture

## **ADD-ONS**

Signage / Logo

### **WARRANTY**

Warranty document (click to view)

### **CERTIFICATIONS**