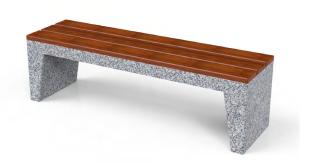

# ORIS II bench

Oris II bench is made of Grey Granite with polished finish & nanocoating on the surface. Iroko wooden slats are cladded for seating.

## MATERIAL AND FINISH

STRUCTURE Grey Granite Hydrophobic nanocoating

SEATING Iroko Wood PU Stain

ACCESSORIES Stainless Steel

LOGO / SIGNAGE Stainless Steel / Steel Powder Coating