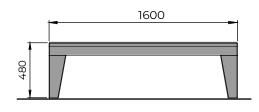

# ORIS II bench

Oris II bench is made of Grey Granite with polished finish & nanocoating on the surface. Iroko wooden slats are cladded for seating.



## **DIMENSIONS**







Free standing / Surface Fixed

## MATERIAL AND FINISH



STRUCTURE Grey Granite Hydrophobic nanocoating



SEATING Iroko Wood PU Stain



ACCESSORIES Stainless Steel



LOGO / SIGNAGE Stainless Steel / Steel Powder Coating

## STANDARD COLOURS



RAL 1013 Pearl White



RAL 7016 Anthracite Grey



RAL 9005 Jet Black

# FINISH - POWDER COATING

- Semi gloss
- Matt
- · Texture

## **ADD-ONS**

Signage / Logo

### **WARRANTY**

Warranty document (click to view)

### **CERTIFICATIONS**