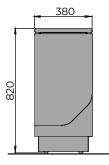

# LAKSHA I litter bin

Laksha I has a Mild steel body with Powder Coated finish in Zinc rich primer. It has a top opening for emptying the bin. It has Iroko wood cladded on the body with stain dark walnut finish. Custom Logo can be Wood engraved. It also contains a inner Galvanised steel container to hold waste bag.



## **DIMENSIONS**





Free standing / Surface Fixed
40 L



## MATERIAL AND FINISH



BODY
Steel
Powder Coating



BODY Iroko Wood PU Stain



**LINER Steel**Galvanised



ACCESSORIES Stainless Steel

## STANDARD COLOURS



RAL 1013 Pearl White



RAL 7016 Anthracite Grey



RAL 9005 Jet Black

## **FINISH - POWDER COATING**

- · Semi gloss
- Matt
- · Texture

#### **ADD-ONS**

Signage / Logo

Lock

Standard Graphics (click to view)

## **WARRANTY**

Warranty document (click to view)

## CERTIFICATIONS











Visit www.bluestreamme.com for more information