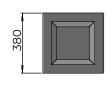

# LAKSHA I litter bin

Laksha I has a Mild steel body with Powder Coated finish in Zinc rich primer. It has a top opening for emptying the bin. It has Iroko wood cladded on the body with stain dark walnut finish. Custom Logo can be Wood engraved. It also contains a inner Galvanised steel container to hold waste bag.



## **DIMENSIONS**





Free standing / Surface Fixed
40 L



## MATERIAL AND FINISH



BODY
Steel
Powder Coating



BODY Iroko Wood PU Stain



**LINER Steel**Galvanised



ACCESSORIES Stainless Steel

## STANDARD COLOURS



RAL 1013 Pearl White



RAL 7016 Anthracite Grey



RAL 9005 Jet Black

## **FINISH - POWDER COATING**

- · Semi gloss
- Matt
- · Texture

#### **ADD-ONS**

Signage / Logo

Lock

Standard Graphics (click to view)

## **WARRANTY**

Warranty document (click to view)

## CERTIFICATIONS











Visit www.bluestreamme.com for more information