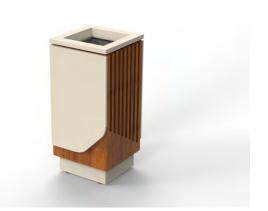

# LAKSHA I litter bin

Laksha I has a Mild steel body with Powder Coated finish in Zinc rich primer. It has a top opening for emptying the bin. It has Iroko wood cladded on the body with stain dark walnut finish. Custom Logo can be Wood engraved. It also contains a inner Galvanised steel container to hold waste bag.

## MATERIAL AND FINISH

BODY
Steel
Powder Coating

BODY Iroko Wood PU Stain

**LINER Steel**Galvanised

ACCESSORIES Stainless Steel