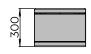

# JAIPUR I litter bin

Jaipur I has a Mild steel body with Powder Coated finish in Zinc rich primer. It has a front door opening for emptying the bin. It has Iroko wooden slats on both sides with stain dark walnut finish. A inner Galvanised steel container is present to hold waste bag.



#### **DIMENSIONS**





Free standing / Surface Fixed 50 L



## MATERIAL AND FINISH



BODY Steel Powder Coating



BODY Iroko Wood PU Stain



**LINER Steel**Galvanised



ACCESSORIES Stainless Steel

## STANDARD COLOURS



RAL 1013 Pearl White



RAL 7016 Anthracite Grey



RAL 9005 Jet Black

## FINISH - POWDER COATING

- Semi gloss
- Matt
- · Texture

#### **ADD-ONS**

Signage / Logo

Ashtray

Standard Graphics (click to view)

#### **WARRANTY**

Warranty document (click to view)

## **CERTIFICATIONS**











Visit www.bluestreamme.com for more information