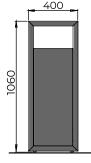

# JAIPUR I litter bin

Jaipur I has a Mild steel body with Powder Coated finish in Zinc rich primer. It has a front door opening for emptying the bin. It has Iroko wooden slats on both sides with stain dark walnut finish. A inner Galvanised steel container is present to hold waste bag.



#### **DIMENSIONS**





Free standing / Surface Fixed 50 L



## MATERIAL AND FINISH



BODY Steel Powder Coating



BODY Iroko Wood PU Stain



**LINER Steel**Galvanised



ACCESSORIES Stainless Steel

## STANDARD COLOURS



RAL 1013 Pearl White



RAL 7016 Anthracite Grey



RAL 9005 Jet Black

## FINISH - POWDER COATING

- Semi gloss
- Matt
- · Texture

#### **ADD-ONS**

Signage / Logo

Ashtray

Standard Graphics (click to view)

#### **WARRANTY**

Warranty document (click to view)

## **CERTIFICATIONS**











Visit www.bluestreamme.com for more information