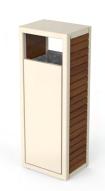

# JAIPUR I litter bin

Jaipur I has a Mild steel body with Powder Coated finish in Zinc rich primer. It has a front door opening for emptying the bin. It has Iroko wooden slats on both sides with stain dark walnut finish. A inner Galvanised steel container is present to hold waste bag.

#### **DIMENSIONS**

Free standing / Surface Fixed 50 L

## MATERIAL AND FINISH

BODY Steel Powder Coating

BODY Iroko Wood PU Stain

**LINER Steel**Galvanised

ACCESSORIES Stainless Steel