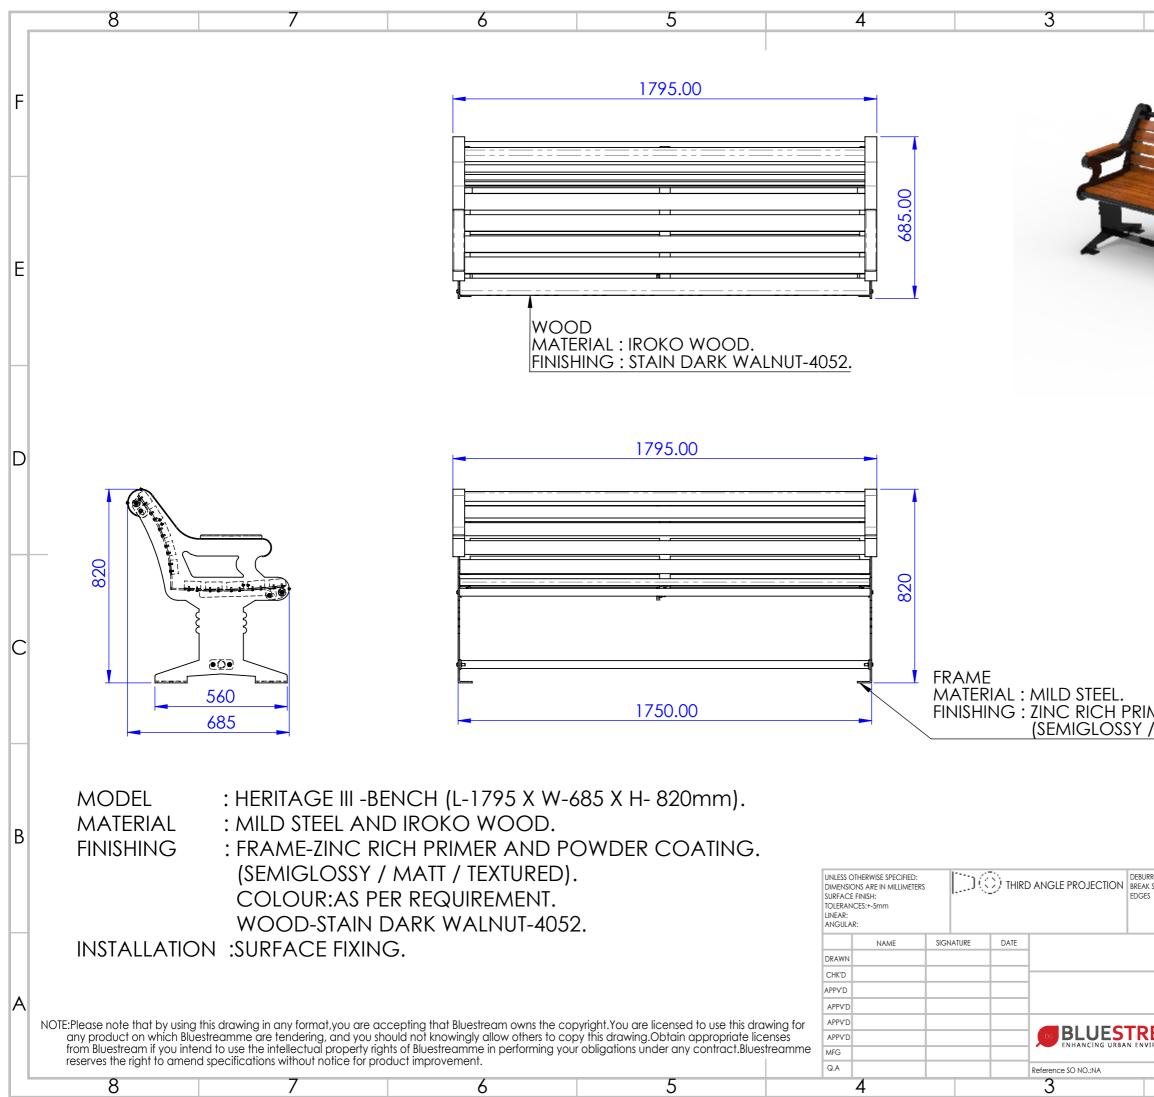

| RMO       DONOTSCALE DRAWING       EVENDRE DI         RMO       DONOTSCALE DRAWING       EVENDRE DI |                | 2                               |        | 1            |    |   |
|-----------------------------------------------------------------------------------------------------------------------------------------------------------------------------------------------------------------------------------------------------------------------------------------------------------------------------------------------------------------------------------------------------------------------------------------|----------------|---------------------------------|--------|--------------|----|---|
| MER AND POWDER COATING.<br>(MATT / TEXTURED).  B B CONSTRANT DO NOT SCALE DRAWING REVISION: 01